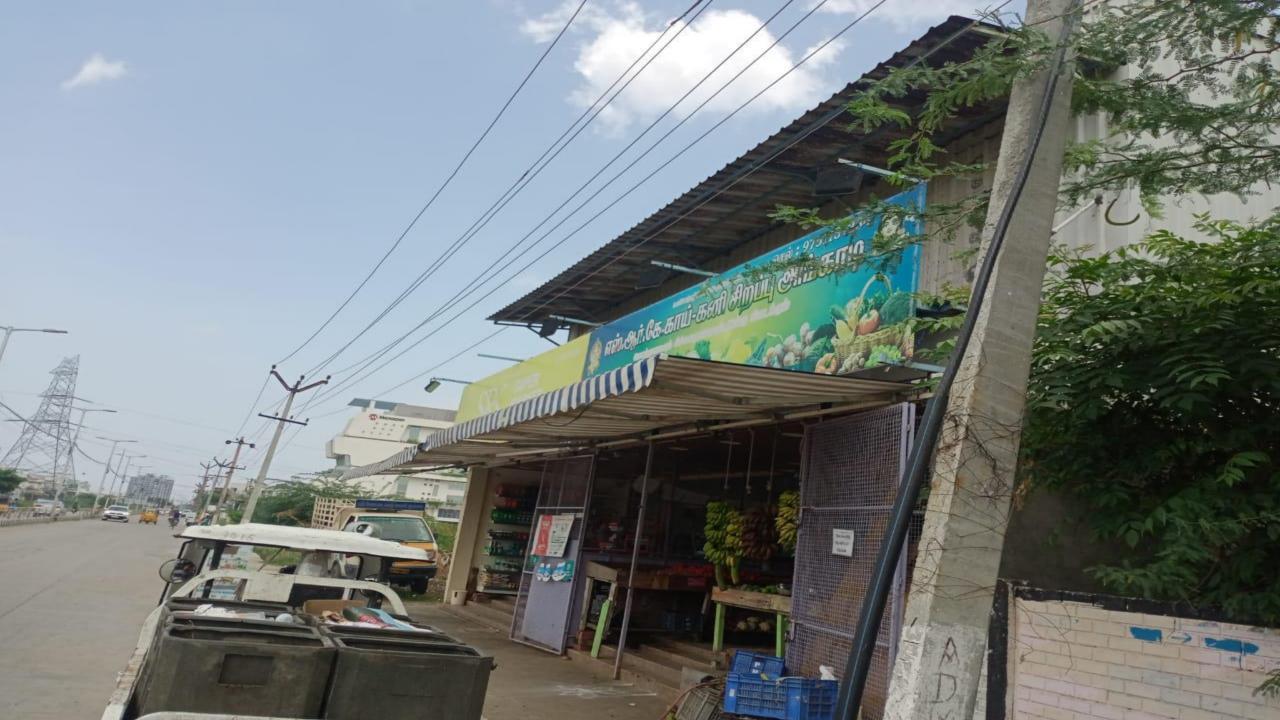

## IT Industry, Hospital, Super market Bank etc.....

- Location: Semmancheri Village, Nookampalayam Link Road. (SRO – Neelankarai and Taluk – Shollinganallur)
- Total Extent 2400 Sqft.
- ON Road Property in 80 ft Road.
- Size 40\*60.
- Surrounded by IT industry, Hospital, School, Banks, Layouts,
   Commercial Complex, Residential apartments, etc.....
- Suitable for Showrooms, Commercial complex, Banks etc.....
- Good Frontage, Good Water source.,
- Immediate Occupancy after Construction.
- Assured Rental Income.
- 2 Km to OMR, 4 km to Sholinganallur Four way Junction.
- Rate Rs.1.50 Cr (Negotiable)