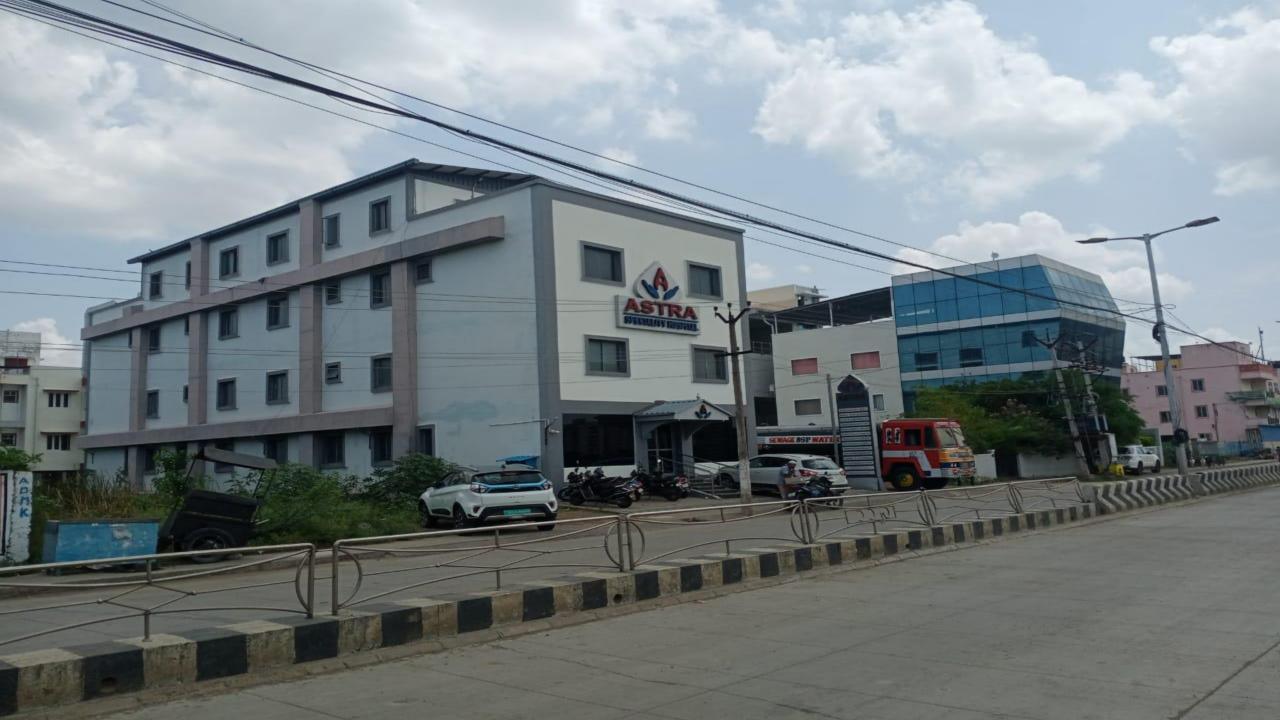

## IT Industry, Hospital, Super market Bank etc.....

- Location: Semmancheri Village, Nookampalayam Link Road. (SRO – Neelankarai and Taluk – Shollinganallur)
- Total Extent 2400 Sqft.
- ON Road Property in 80 ft Road.
- Size 40\*60.
- Surrounded by IT industry, Hospital, School, Banks, Layouts,
   Commercial Complex, Residential apartments, etc.....
- Suitable for Showrooms, Commercial complex, Banks etc.....
- Good Frontage, Good Water source.,
- Immediate Occupancy after Construction.
- Assured Rental Income.
- 2 Km to OMR, 4 km to Sholinganallur Four way Junction.
- Rate Rs.1.50 Cr (Negotiable)