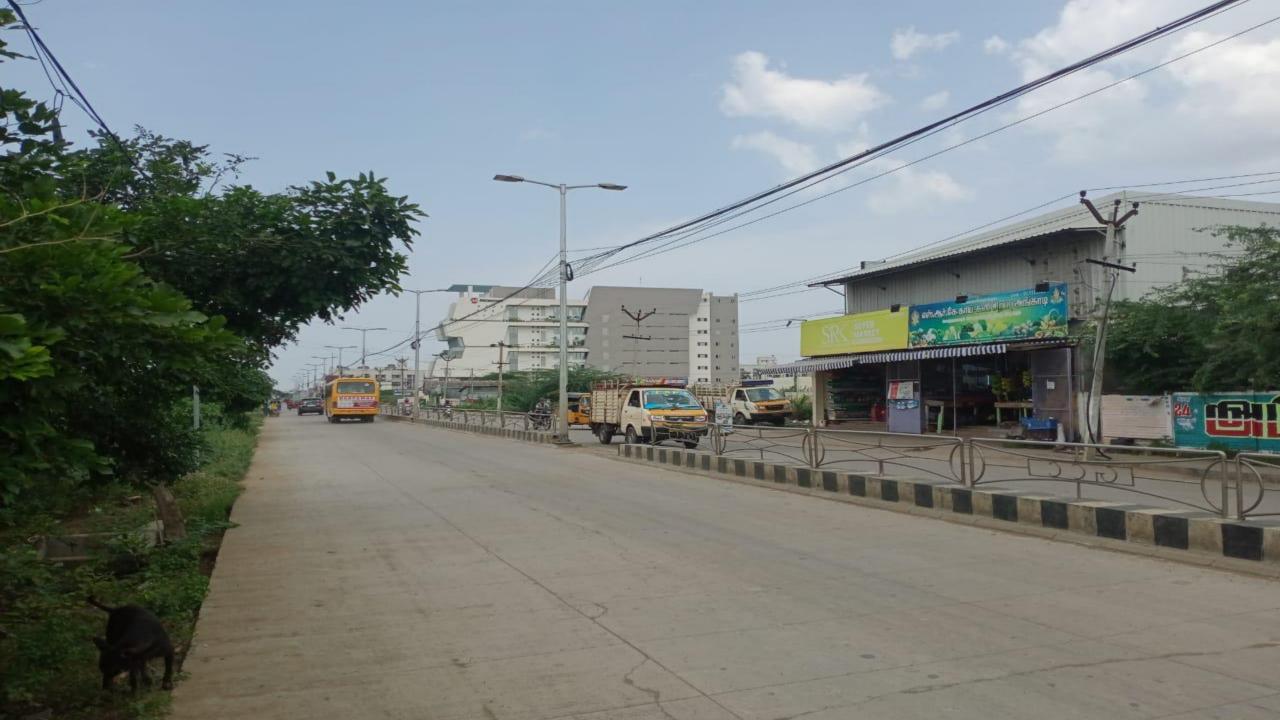

## IT Industry, Hospital, Super market Bank etc.....

- Location: Semmancheri Village, Nookampalayam Link Road. (SRO – Neelankarai and Taluk – Shollinganallur)
- Total Extent 2400 Sqft.
- ON Road Property in 80 ft Road.
- Size 40\*60.
- Surrounded by IT industry, Hospital, School, Banks, Layouts,
   Commercial Complex, Residential apartments, etc.....
- Suitable for Showrooms, Commercial complex, Banks etc.....
- Good Frontage, Good Water source.,
- Immediate Occupancy after Construction.
- Assured Rental Income.
- 2 Km to OMR, 4 km to Sholinganallur Four way Junction.
- Rate Rs.1.50 Cr (Negotiable)