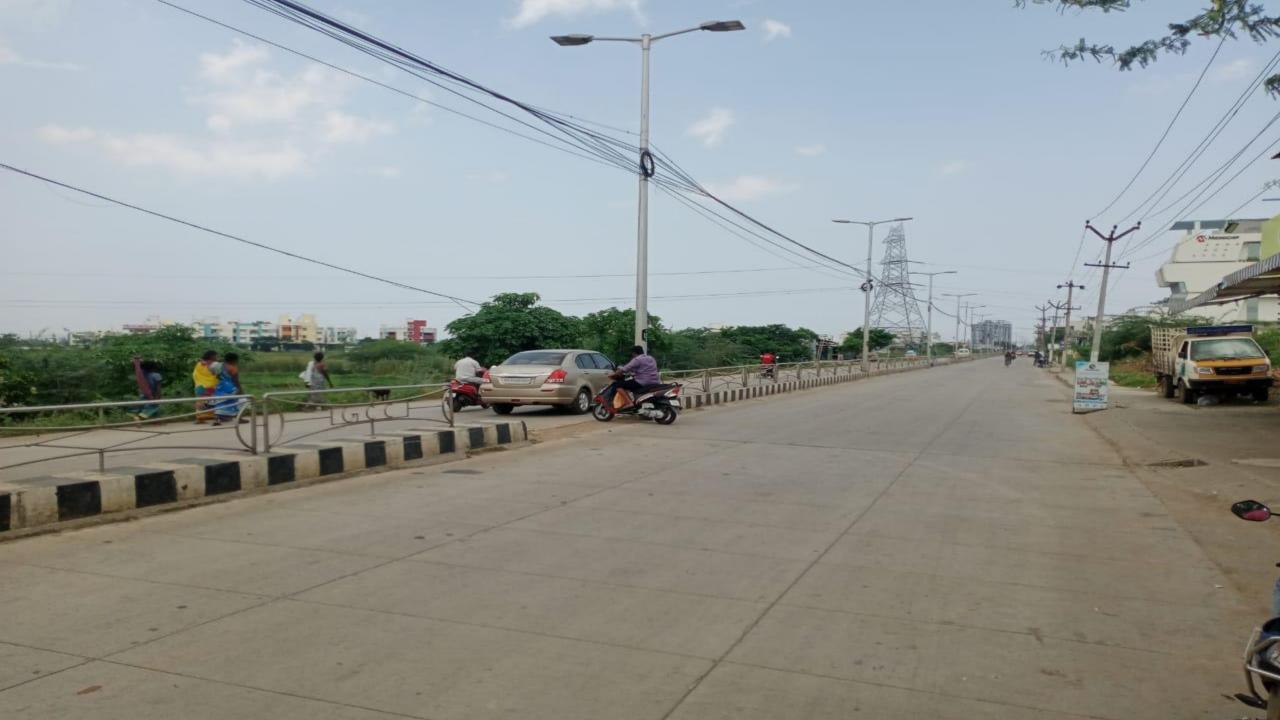

## IT Industry, Hospital, Super market Bank etc.....

- Location: Semmancheri Village, Nookampalayam Link Road. (SRO – Neelankarai and Taluk – Shollinganallur)
- Total Extent 2400 Sqft.
- ON Road Property in 80 ft Road.
- Size 40\*60.
- Surrounded by IT industry, Hospital, School, Banks, Layouts,
   Commercial Complex, Residential apartments, etc.....
- Suitable for Showrooms, Commercial complex, Banks etc.....
- Good Frontage, Good Water source.,
- Immediate Occupancy after Construction.
- Assured Rental Income.
- 2 Km to OMR, 4 km to Sholinganallur Four way Junction.
- Rate Rs.1.50 Cr (Negotiable)